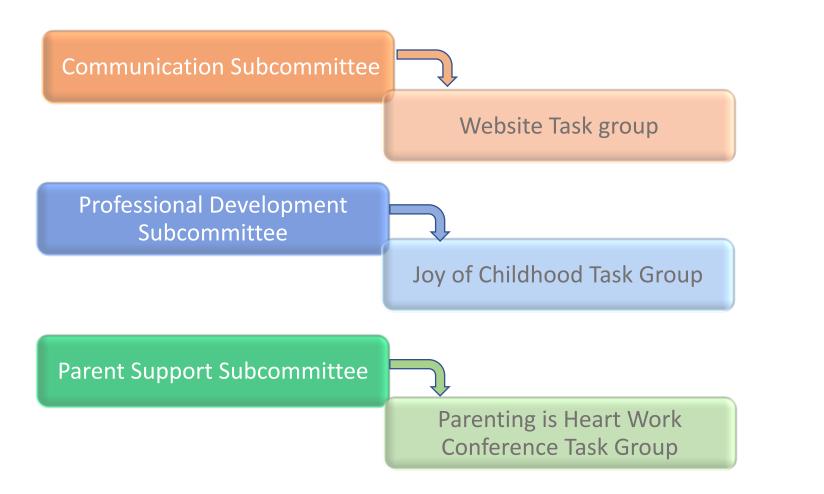

---------------------------------------------------|
| Communication<br>Subcommittee            | <ul> <li>Joy (Chair), Kelly (designate), Lisa, Debbie</li> </ul>                                                                      |
| Professional Development<br>Subcommittee | • Osy (Chair), Jacquie, Malihe, Heather, Lisa                                                                                         |
| Parent Support<br>Subcommittee           | • Jill (Chair), Lisa (designate)                                                                                                      |
| Sector                                   | <ul> <li>Applicable sectors, planning tables, school boards,<br/>Regional Municipality of York, community colleges</li> </ul>         |

+

0

## Task Groups



+ (